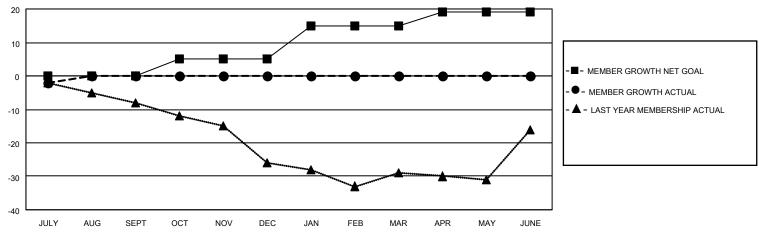

#### GOALS AND ACTUAL MEMBERS CUMULATIVE

| DROPPED CLUBS: 0 |   | 1 CLUBS OF 24 ADDED 1 OR MORE | GENDER DISTRIBUTION             |              |     |
|------------------|---|-------------------------------|---------------------------------|--------------|-----|
|                  |   | NEW MEMBERS                   | MALE                            | 581 (75.85%) |     |
|                  |   |                               | FEMALE                          | 185 (24.15%) |     |
| DROPPED MEMBERS  |   |                               |                                 |              |     |
| DECEASED         | 1 | CLICK HERE FOR CUMULATIVE     | TOTAL FAMILY UNIT MEMBERS       |              | 135 |
| CLUB CANCELLED   | 0 | MEMBERSHIP DATA               | FAMILY MEMBERS PAYING HALF DUES |              |     |
| OTHER            | 2 |                               |                                 |              | 69  |
| TOTAL            | 3 |                               |                                 |              |     |